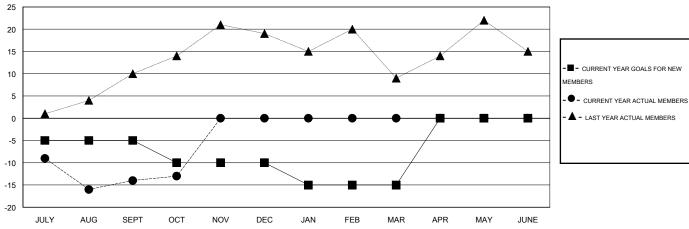

## District 201N4

Results as of: 10/31/2015

GMT: John Muller LOCATION AUSTRALIA GMT CA 7

|               |                  | Clubs            |                  |                  | Members               |                    |                                     |                    |                  |  |
|---------------|------------------|------------------|------------------|------------------|-----------------------|--------------------|-------------------------------------|--------------------|------------------|--|
|               | RESUI            | TS FOR 2015-2016 |                  |                  | RESULTS FOR 2015-2016 |                    |                                     |                    |                  |  |
| QUARTER       | NEW CLUB<br>GOAL | NEW CLUBS        | DROPPED<br>CLUBS | NET<br>GAIN/LOSS | QUARTER               | NEW MEMBER<br>GOAL | CHARTER AND<br>NEW MEMBERS<br>ADDED | DROPPED<br>MEMBERS | NET<br>GAIN/LOSS |  |
| JULY/AUG/SEPT | 0                | 0                | 0                | 0                | JULY/AUG/SEPT         | -5                 | 20                                  | 34                 | -14              |  |
| OCT/NOV/DEC   | 0                | 0                | 0                | 0                | OCT/NOV/DEC           | -5                 | 5                                   | 4                  | 1                |  |
| JAN/FEB/MAR   | 0                | 0                | 0                | 0                | JAN/FEB/MAR           | -5                 | 0                                   | 0                  | 0                |  |
| APR/MAY/JUNE  | 1                | 0                | 0                | 0                | APR/MAY/JUNE          | 15                 | 0                                   | 0                  | 0                |  |